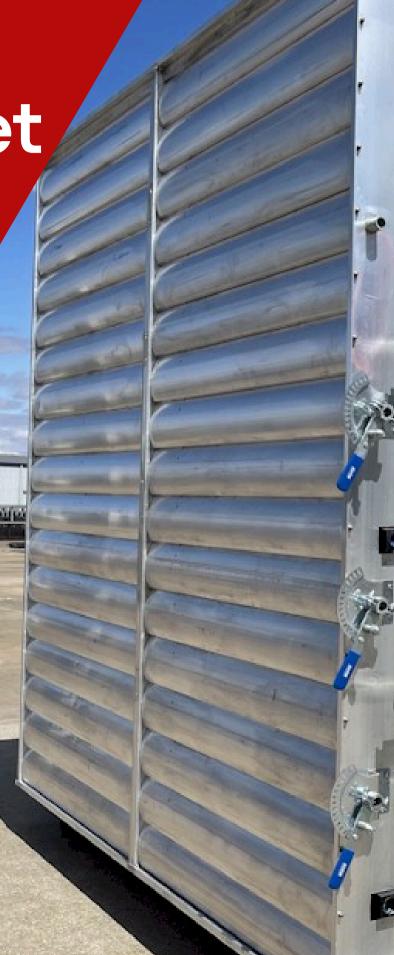

Louvers & Accessories Custom Louvers manufactured to replace / retrofit any previous design. Aluminum construction standard, custom full API ,and galvanized steel also available.

Capillary cells & Mist Eliminators